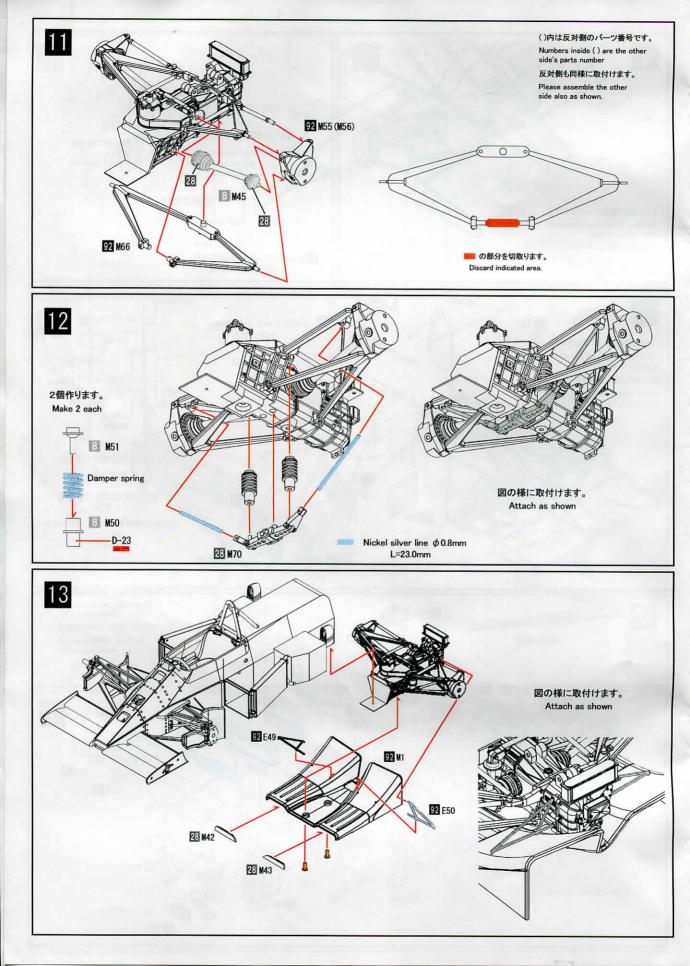

## Parts List

| TURNED PARTS                     |                                   |        | OTHER | S                         |                                               |          |
|----------------------------------|-----------------------------------|--------|-------|---------------------------|-----------------------------------------------|----------|
| □ T1 フロントホイールリム<br>□ T2 リアホイールリム | Front wheel rim<br>Rear wheel rim | 2<br>2 |       | フロントタイヤ<br>リアタイヤ<br>洋白線   | Front tire<br>Rear tire<br>Nickel silver line | 2<br>2   |
|                                  |                                   |        |       | φ0.5mm<br>φ0.8mm<br>スプリング | Spring                                        | 1 2 2    |
| CLEAR PARTS                      |                                   |        |       | 黒ネジ                       | Black screw                                   | 16       |
| □ C1 テールライト                      | Tail light                        | 1      |       | リベット<br>平リベット             | Rivet<br>Flat rivet                           | 28<br>16 |
| VACUUM PARTS                     |                                   |        |       | エッチング<br>デカール             | Photo etched plate<br>Decal                   | 2<br>3   |
| □ V1 ウインドシールド                    | Wind shield                       | 1      |       | シートベルトステッカー               | Seat belt Sticker                             | 1        |