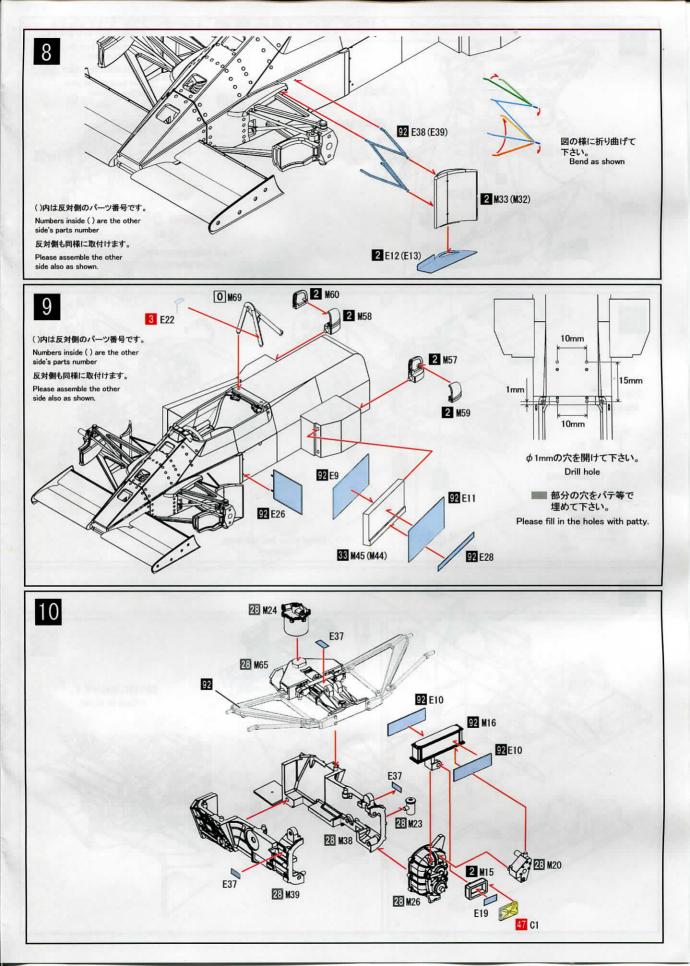

## Parts List

| TURNED PARTS                     |                                   |        | OTHER | S                         |                                               |          |
|----------------------------------|-----------------------------------|--------|-------|---------------------------|-----------------------------------------------|----------|
| □ T1 フロントホイールリム<br>□ T2 リアホイールリム | Front wheel rim<br>Rear wheel rim | 2<br>2 |       | フロントタイヤ<br>リアタイヤ<br>洋白線   | Front tire<br>Rear tire<br>Nickel silver line | 2<br>2   |
|                                  |                                   |        |       | φ0.5mm<br>φ0.8mm<br>スプリング | Spring                                        | 1 2 2    |
| CLEAR PARTS                      |                                   |        |       | 黒ネジ                       | Black screw                                   | 16       |
| □ C1 テールライト                      | Tail light                        | 1      |       | リベット<br>平リベット             | Rivet<br>Flat rivet                           | 28<br>16 |
| VACUUM PARTS                     |                                   |        |       | エッチング<br>デカール             | Photo etched plate<br>Decal                   | 2<br>3   |
| □ V1 ウインドシールド                    | Wind shield                       | 1      |       | シートベルトステッカー               | Seat belt Sticker                             | 1        |