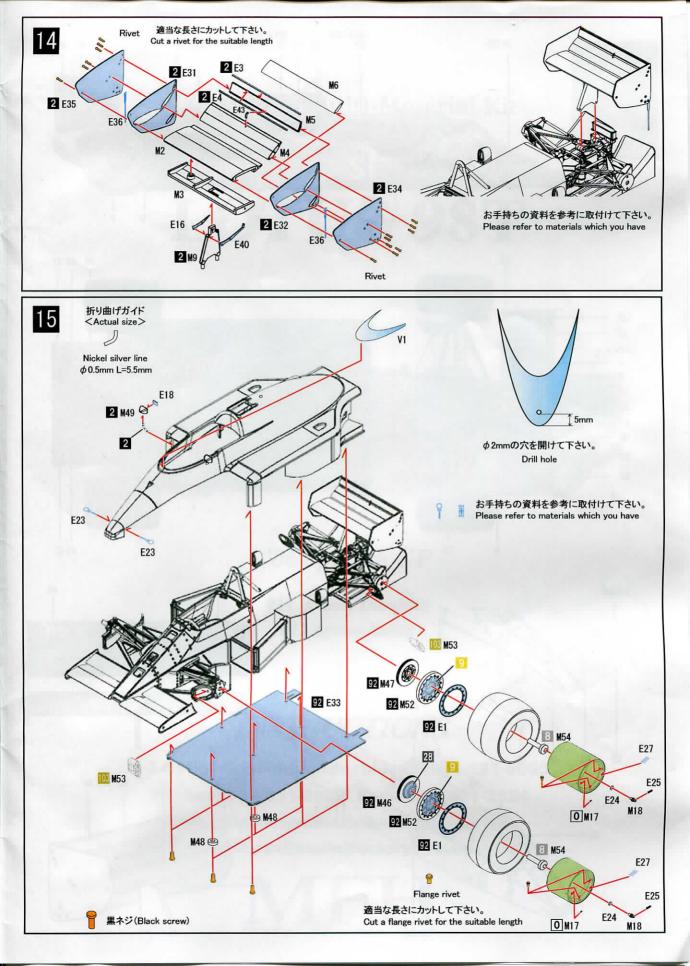

## Parts List

| TURNED PARTS                     |                                   |        | OTHER | S                         |                                               |          |
|----------------------------------|-----------------------------------|--------|-------|---------------------------|-----------------------------------------------|----------|
| □ T1 フロントホイールリム<br>□ T2 リアホイールリム | Front wheel rim<br>Rear wheel rim | 2<br>2 |       | フロントタイヤ<br>リアタイヤ<br>洋白線   | Front tire<br>Rear tire<br>Nickel silver line | 2<br>2   |
|                                  |                                   |        |       | φ0.5mm<br>φ0.8mm<br>スプリング | Spring                                        | 1 2 2    |
| CLEAR PARTS                      |                                   |        |       | 黒ネジ                       | Black screw                                   | 16       |
| □ C1 テールライト                      | Tail light                        | 1      |       | リベット<br>平リベット             | Rivet<br>Flat rivet                           | 28<br>16 |
| VACUUM PARTS                     |                                   |        |       | エッチング<br>デカール             | Photo etched plate<br>Decal                   | 2<br>3   |
| □ V1 ウインドシールド                    | Wind shield                       | 1      |       | シートベルトステッカー               | Seat belt Sticker                             | 1        |