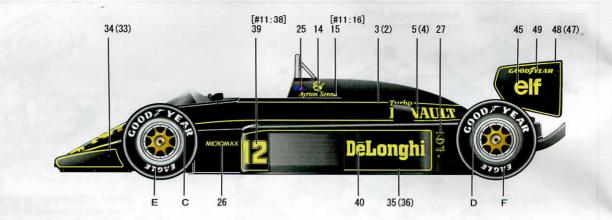

# LOTUS 98T

# '86 Spanish GP

#11 Johnny Dumfries #12 Ayrton Senna

## Parts List

| TURNED PARTS                     |                                   |        | OTHER | S                         |                                               |          |
|----------------------------------|-----------------------------------|--------|-------|---------------------------|-----------------------------------------------|----------|
| □ T1 フロントホイールリム<br>□ T2 リアホイールリム | Front wheel rim<br>Rear wheel rim | 2<br>2 |       | フロントタイヤ<br>リアタイヤ<br>洋白線   | Front tire<br>Rear tire<br>Nickel silver line | 2<br>2   |
|                                  |                                   |        |       | φ0.5mm<br>φ0.8mm<br>スプリング | Spring                                        | 1 2 2    |
| CLEAR PARTS                      |                                   |        |       | 黒ネジ                       | Black screw                                   | 16       |
| □ C1 テールライト                      | Tail light                        | 1      |       | リベット<br>平リベット             | Rivet<br>Flat rivet                           | 28<br>16 |
| VACUUM PARTS                     |                                   |        |       | エッチング<br>デカール             | Photo etched plate<br>Decal                   | 2<br>3   |
| □ V1 ウインドシールド                    | Wind shield                       | 1      |       | シートベルトステッカー               | Seat belt Sticker                             | 1        |