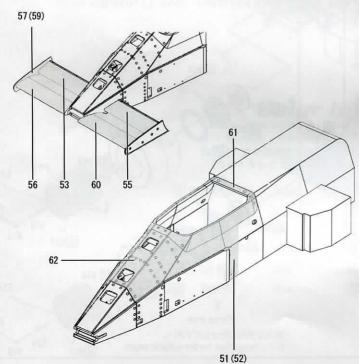

## Parts List

| TURNED PARTS                     |                                   |        | OTHER | S                         |                                               |          |
|----------------------------------|-----------------------------------|--------|-------|---------------------------|-----------------------------------------------|----------|
| □ T1 フロントホイールリム<br>□ T2 リアホイールリム | Front wheel rim<br>Rear wheel rim | 2<br>2 |       | フロントタイヤ<br>リアタイヤ<br>洋白線   | Front tire<br>Rear tire<br>Nickel silver line | 2<br>2   |
|                                  |                                   |        |       | φ0.5mm<br>φ0.8mm<br>スプリング | Spring                                        | 1 2 2    |
| CLEAR PARTS                      |                                   |        |       | 黒ネジ                       | Black screw                                   | 16       |
| □ C1 テールライト                      | Tail light                        | 1      |       | リベット<br>平リベット             | Rivet<br>Flat rivet                           | 28<br>16 |
| VACUUM PARTS                     |                                   |        |       | エッチング<br>デカール             | Photo etched plate<br>Decal                   | 2<br>3   |
| □ V1 ウインドシールド                    | Wind shield                       | 1      |       | シートベルトステッカー               | Seat belt Sticker                             | 1        |