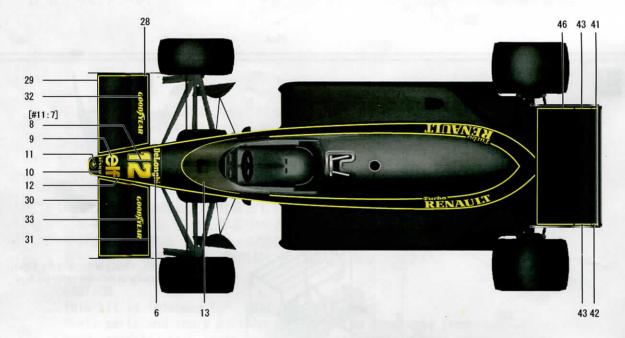

# LOTUS 98T

# '86 Spanish GP

#11 Johnny Dumfries #12 Ayrton Senna

## Parts List

| TURNED PARTS                     |                                   |        | OTHER | S                         |                                               |          |
|----------------------------------|-----------------------------------|--------|-------|---------------------------|-----------------------------------------------|----------|
| □ T1 フロントホイールリム<br>□ T2 リアホイールリム | Front wheel rim<br>Rear wheel rim | 2<br>2 |       | フロントタイヤ<br>リアタイヤ<br>洋白線   | Front tire<br>Rear tire<br>Nickel silver line | 2<br>2   |
|                                  |                                   |        |       | φ0.5mm<br>φ0.8mm<br>スプリング | Spring                                        | 1 2 2    |
| CLEAR PARTS                      |                                   |        |       | 黒ネジ                       | Black screw                                   | 16       |
| □ C1 テールライト                      | Tail light                        | 1      |       | リベット<br>平リベット             | Rivet<br>Flat rivet                           | 28<br>16 |
| VACUUM PARTS                     |                                   |        |       | エッチング<br>デカール             | Photo etched plate<br>Decal                   | 2<br>3   |
| □ V1 ウインドシールド                    | Wind shield                       | 1      |       | シートベルトステッカー               | Seat belt Sticker                             | 1        |