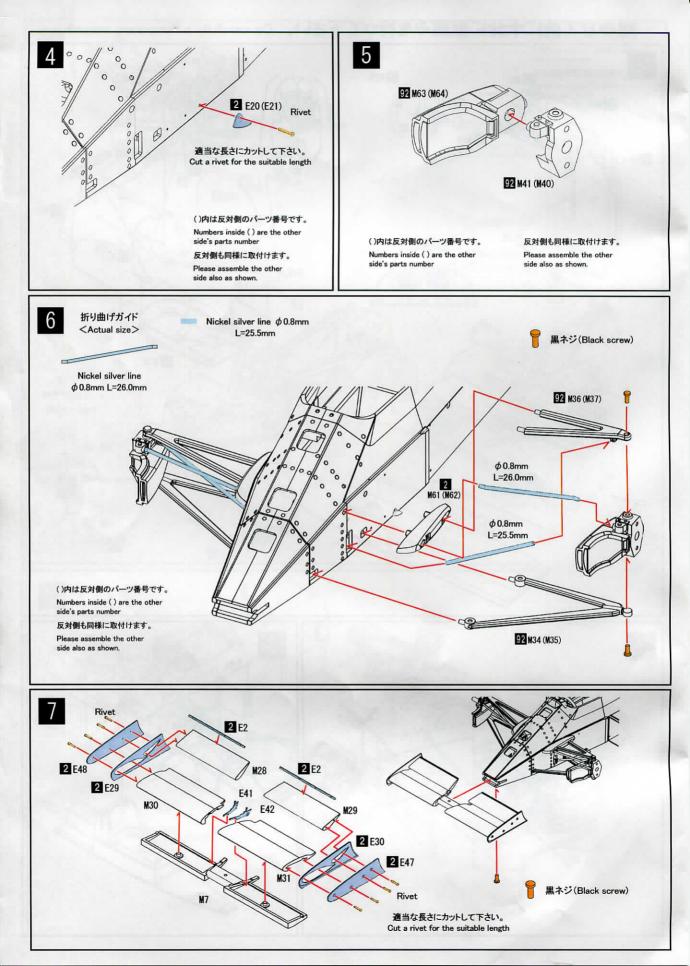

## Parts List

| TURNED PARTS                     |                                   |        | OTHER | S                         |                                               |          |
|----------------------------------|-----------------------------------|--------|-------|---------------------------|-----------------------------------------------|----------|
| □ T1 フロントホイールリム<br>□ T2 リアホイールリム | Front wheel rim<br>Rear wheel rim | 2<br>2 |       | フロントタイヤ<br>リアタイヤ<br>洋白線   | Front tire<br>Rear tire<br>Nickel silver line | 2<br>2   |
|                                  |                                   |        |       | φ0.5mm<br>φ0.8mm<br>スプリング | Spring                                        | 1 2 2    |
| CLEAR PARTS                      |                                   |        |       | 黒ネジ                       | Black screw                                   | 16       |
| □ C1 テールライト                      | Tail light                        | 1      |       | リベット<br>平リベット             | Rivet<br>Flat rivet                           | 28<br>16 |
| VACUUM PARTS                     |                                   |        |       | エッチング<br>デカール             | Photo etched plate<br>Decal                   | 2<br>3   |
| □ V1 ウインドシールド                    | Wind shield                       | 1      |       | シートベルトステッカー               | Seat belt Sticker                             | 1        |